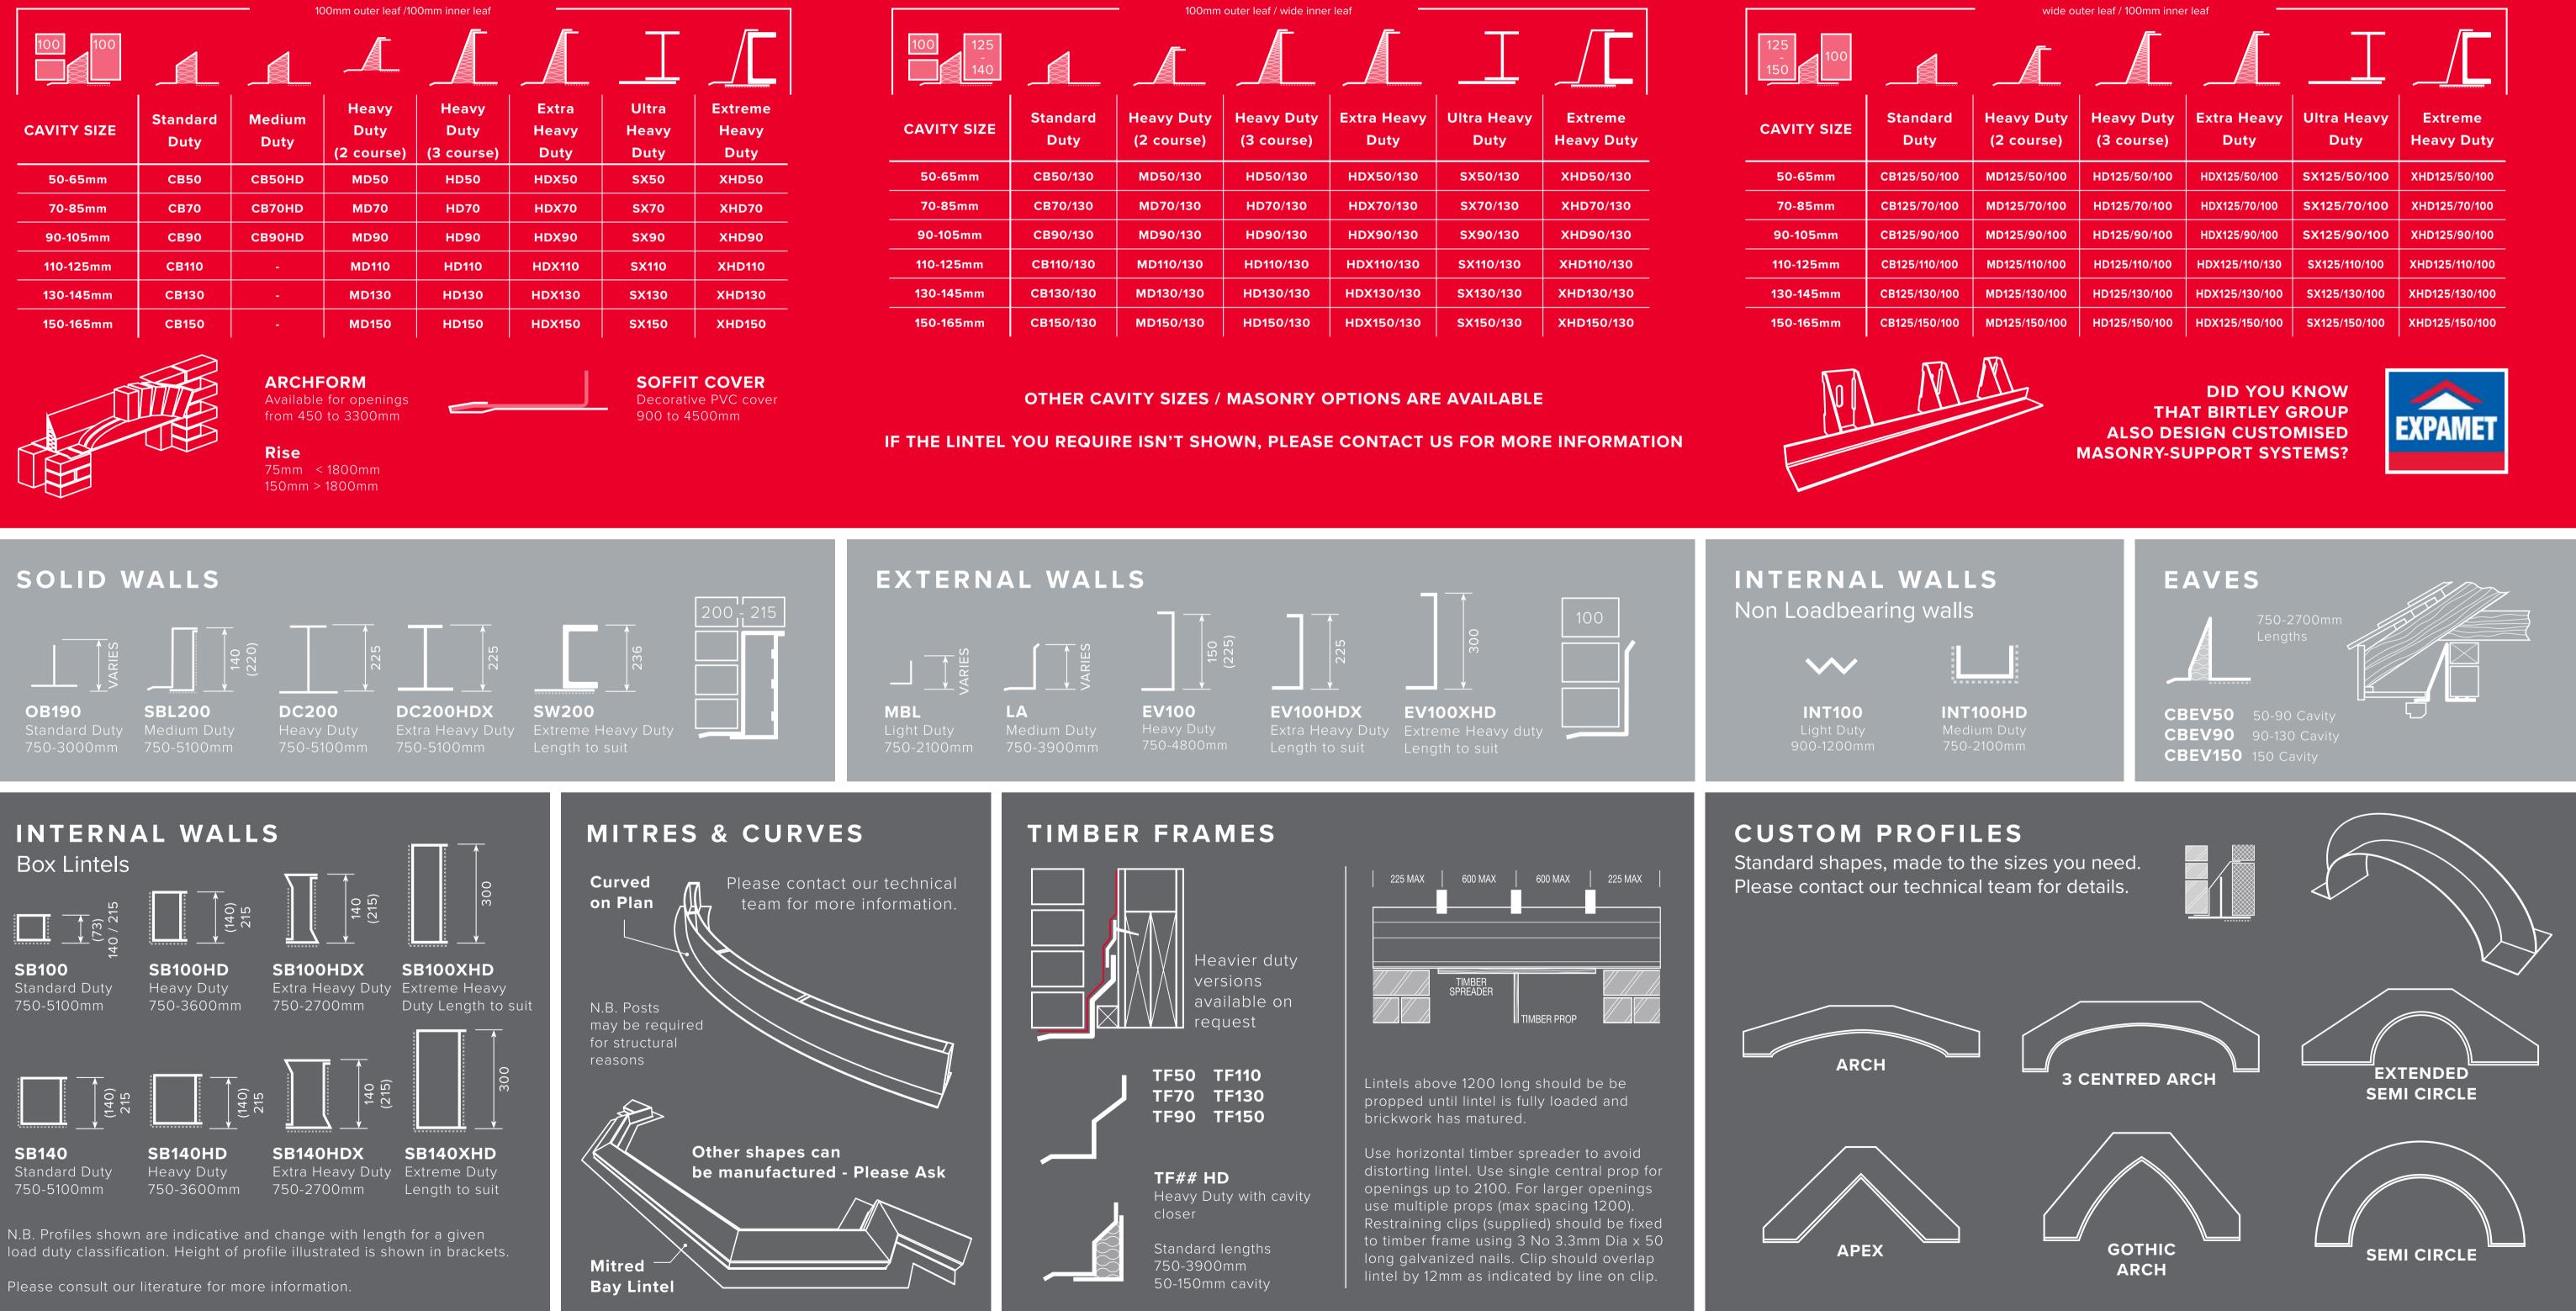

## **CAVITY WALLS**

## BIRTLEY LINTELS LINTEL SELECTOR

|                 |                  | – 100mm outer leaf / wide inner leaf – |                          |                     |                     |                       |                 |                  | – wide o                 | outer leaf / 100mm inner leaf 🛛 🚽 🗖 |                     |                     |  |
|-----------------|------------------|----------------------------------------|--------------------------|---------------------|---------------------|-----------------------|-----------------|------------------|--------------------------|-------------------------------------|---------------------|---------------------|--|
| 125<br>-<br>140 |                  |                                        |                          |                     |                     |                       | 125<br>-<br>150 |                  |                          |                                     |                     | <u> </u>            |  |
| SIZE            | Standard<br>Duty | Heavy Duty<br>(2 course)               | Heavy Duty<br>(3 course) | Extra Heavy<br>Duty | Ultra Heavy<br>Duty | Extreme<br>Heavy Duty | CAVITY SIZE     | Standard<br>Duty | Heavy Duty<br>(2 course) | Heavy Duty<br>(3 course)            | Extra Heavy<br>Duty | Ultra Heavy<br>Duty |  |
| mm              | CB50/130         | MD50/130                               | HD50/130                 | HDX50/130           | SX50/130            | XHD50/130             | 50-65mm         | CB125/50/100     | MD125/50/100             | HD125/50/100                        | HDX125/50/100       | SX125/50/100        |  |
| ım              | CB70/130         | MD70/130                               | HD70/130                 | HDX70/130           | SX70/130            | XHD70/130             | 70-85mm         | CB125/70/100     | MD125/70/100             | HD125/70/100                        | HDX125/70/100       | SX125/70/100        |  |
| nm              | CB90/130         | MD90/130                               | HD90/130                 | HDX90/130           | SX90/130            | XHD90/130             | 90-105mm        | CB125/90/100     | MD125/90/100             | HD125/90/100                        | HDX125/90/100       | SX125/90/100        |  |
| mm              | CB110/130        | MD110/130                              | HD110/130                | HDX110/130          | SX110/130           | XHD110/130            | 110-125mm       | CB125/110/100    | MD125/110/100            | HD125/110/100                       | HDX125/110/130      | SX125/110/100       |  |
| ōmm             | CB130/130        | MD130/130                              | HD130/130                | HDX130/130          | SX130/130           | XHD130/130            | 130-145mm       | CB125/130/100    | MD125/130/100            | HD125/130/100                       | HDX125/130/100      | SX125/130/100       |  |
| 65mm            | CB150/130        | MD150/130                              | HD150/130                | HDX150/130          | SX150/130           | XHD150/130            | 150-165mm       | CB125/150/100    | MD125/150/100            | HD125/150/100                       | HDX125/150/100      | SX125/150/100       |  |